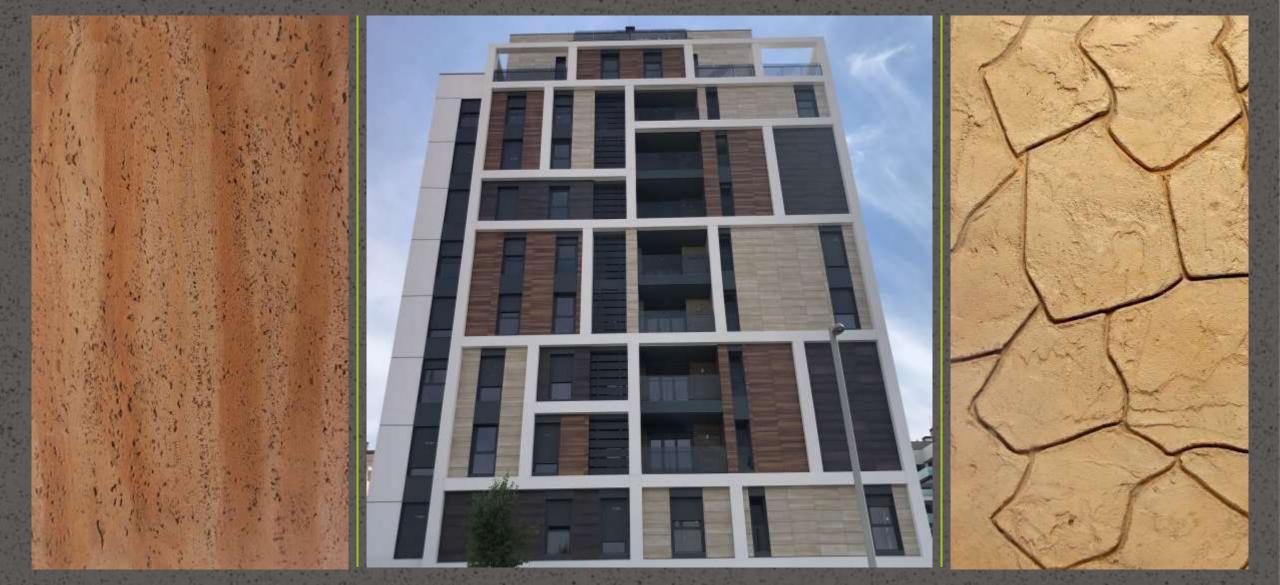

About – Imperial Texture is inspired by an Indian natural stone. This dimension stone have also left deep imprints on architectural heritage of the country. The innumerable temples, forts and palaces have been carved out of this stone. This tradition of stone architecture has been to the present era, we at InstaKrete has developed replica of different type of interior in texture format, which is more versatile, light weight, more depth, more detail & more extravagance.

instakrete

This "Imperial Art" can be created on any smooth levelled plastered walls. It's available in many colour option, patterns & Textures to be choose from. This Texture is a self-drying, on site application.

Application - Ideal for interior & exterior surfaces, facades of commercial, residential, corporates buildings, educational Institutes, wall partitions, retaining walls, Theme rooms in Hotels & Resorts etc.