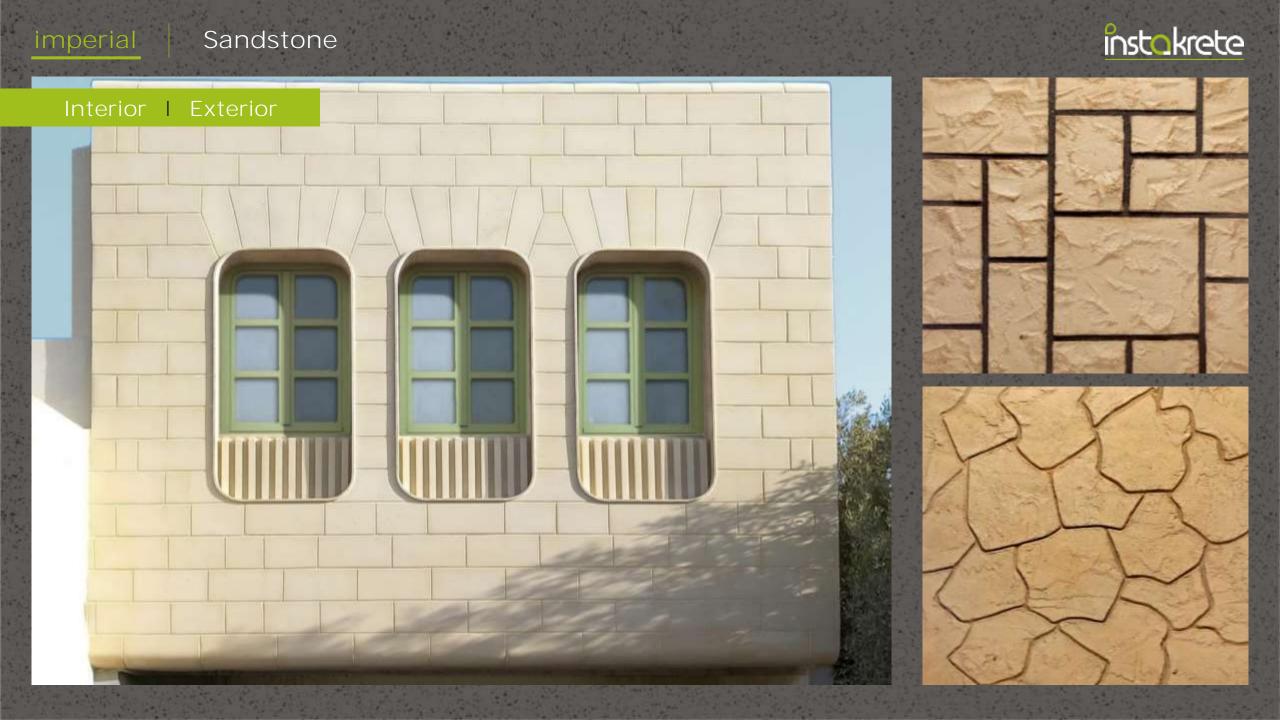

About – Imperial Texture is inspired by an Indian natural stone. This dimension stone have also left deep imprints on architectural heritage of the country. The innumerable temples, forts and palaces have been carved out of this stone. This tradition of stone architecture has been to the present era, we at InstaKrete has developed replica of different type of interior in texture format, which is more versatile, light weight, more depth, more detail & more extravagance.

instakrete

This "Imperial Art" can be created on any smooth levelled plastered walls. It's available in many colour option, patterns & Textures to be choose from. This Texture is a self-drying, on site application.

Desired texture effect can be achieved with min 2 coats of texture application, having thickness of 1.5 mm, can achieve thickness upto 4-5 mm by increasing number of coats.

**Composition –** Various sized marble powders, co-polymer emulsions, cellulose thickeners, additives, biocides and water.