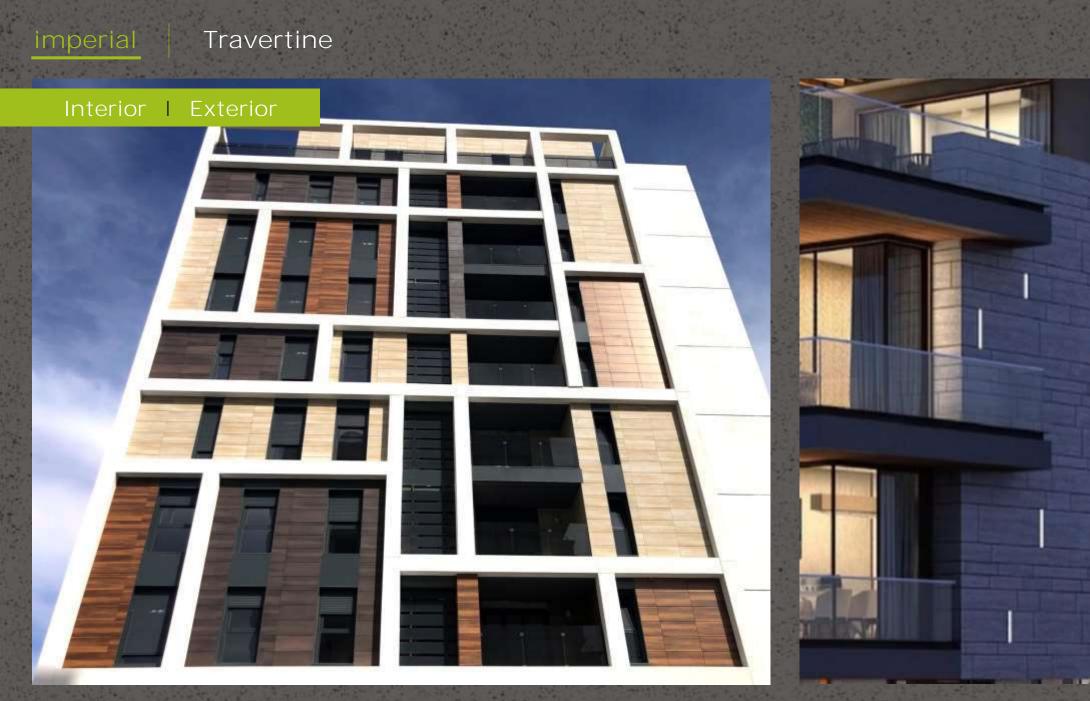

About – Imperial Texture is inspired by an Indian natural stone. This dimension stone have also left deep imprints on architectural heritage of the country. The innumerable temples, forts and palaces have been carved out of this stone. This tradition of stone architecture has been to the present era, we at InstaKrete has developed replica of different type of interior in texture format, which is more versatile, light weight, more depth, more detail & more extravagance.

instakrete

This "Imperial Art" can be created on any smooth levelled plastered walls. It's available in many colour option, patterns & Textures to be choose from. This Texture is a self-drying, on site application.

Application - Ideal for interior & exterior surfaces, facades of commercial, residential, corporates buildings, educational Institutes, wall partitions, retaining walls, Theme rooms in Hotels & Resorts etc.