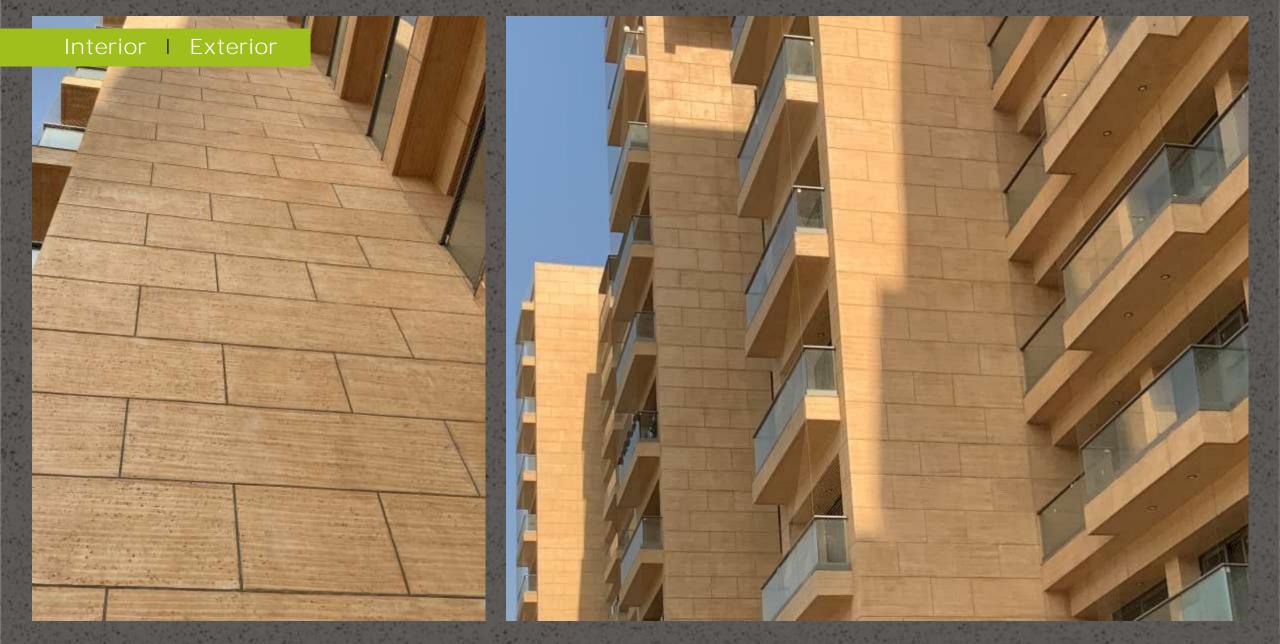

About – Imperial Texture is inspired by an Indian natural stone. This dimension stone have also left deep imprints on architectural heritage of the country. The innumerable temples, forts and palaces have been carved out of this stone. This tradition of stone architecture has been to the present era, we at InstaKrete has developed replica of different type of interior in texture format, which is more versatile, light weight, more depth, more detail & more extravagance.

instakrete

This "Imperial Art" can be created on any smooth levelled plastered walls. It's available in many colour option, patterns & Textures to be choose from. This Texture is a self-drying, on site application.

Application - Ideal for interior & exterior surfaces, facades of commercial, residential, corporates buildings, educational Institutes, wall partitions, retaining walls, Theme rooms in Hotels & Resorts etc.