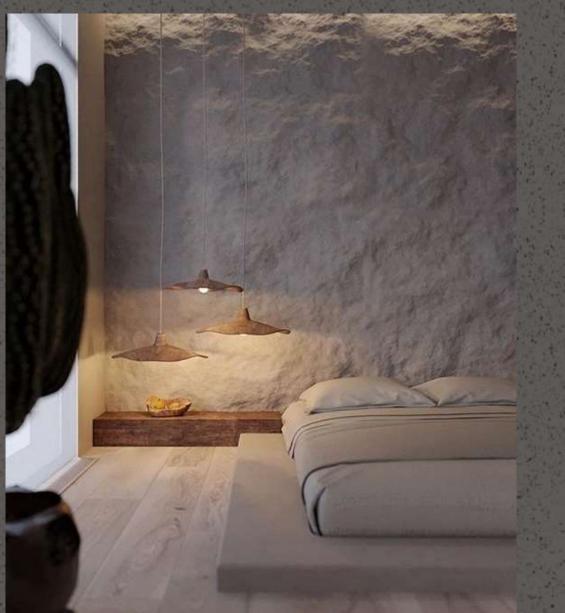

About – Imperial Texture is inspired by an Indian natural stone. This dimension stone have also left deep imprints on architectural heritage of the country. The innumerable temples, forts and palaces have been carved out of this stone. This tradition of stone architecture has been to the present era, we at InstaKrete has developed replica of different type of interior in texture format, which is more versatile, light weight, more depth, more detail & more extravagance.

instakrete

This "Imperial Art" can be created on any smooth levelled plastered walls. It's available in many colour option, patterns & Textures to be choose from. This Texture is a self-drying, on site application.

Application - Ideal for interior & exterior surfaces, facades of commercial, residential, corporates buildings, educational Institutes, wall partitions, retaining walls, Theme rooms in Hotels & Resorts etc.