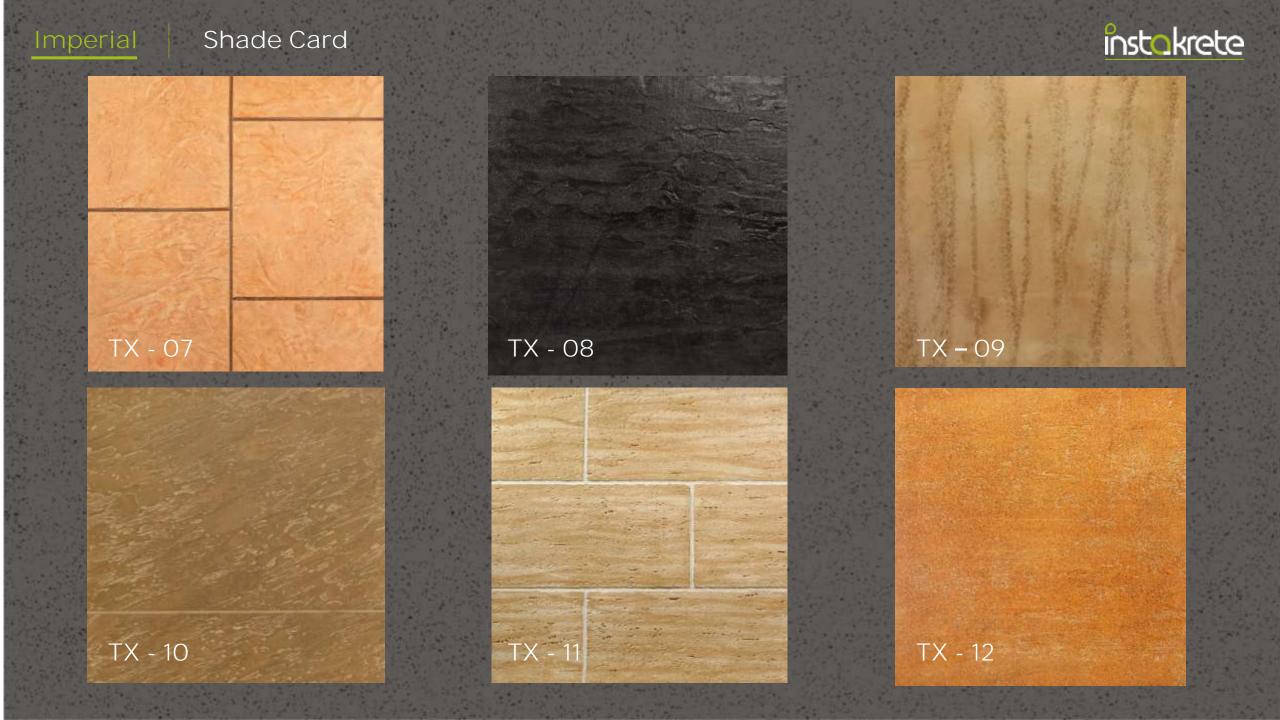

il & more extravagance.

instakrete

This "Imperial Art" can be created on any smooth levelled plastered walls. It's available in many colour option, patterns & Textures to be choose from. This Texture is a self-drying, on site application.

Desired texture effect can be achieved with min 2 coats of texture application, having thickness of 1.5 mm, can achieve thickness upto 4-5 mm by increasing number of coats.

**Composition –** Various sized marble powders, co-polymer emulsions, cellulose thickeners, additives, biocides and water.

Application - Ideal for interior & exterior surfaces, facades of commercial, residential, corporates buildings, educational Institutes, wall partitions, retaining walls, Theme rooms in Hotels & Resorts etc.















instakrete







### Shade Card