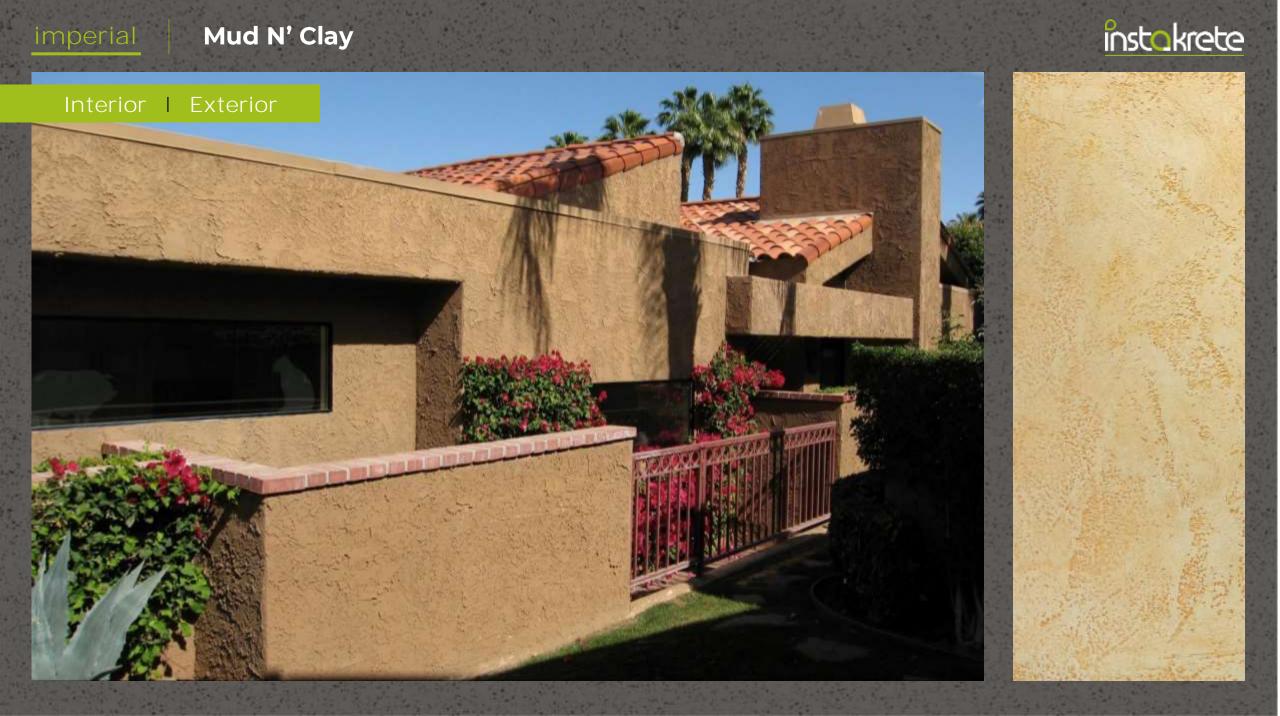

About – Imperial Texture is inspired by an Indian natural stone. This dimension stone have also left deep imprints on architectural heritage of the country. The innumerable temples, forts and palaces have been carved out of this stone. This tradition of stone architecture has been to the present era, we at InstaKrete has developed replica of different type of interior in texture format, which is more versatile, light weight, more depth, more detail & more extravagance.

instakrete

This "Imperial Art" can be created on any smooth levelled plastered walls. It's available in many colour option, patterns & Textures to be choose from. This Texture is a self-drying, on site application.

Application - Ideal for interior & exterior surfaces, facades of commercial, residential, corporates buildings, educational Institutes, wall partitions, retaining walls, Theme rooms in Hotels & Resorts etc.