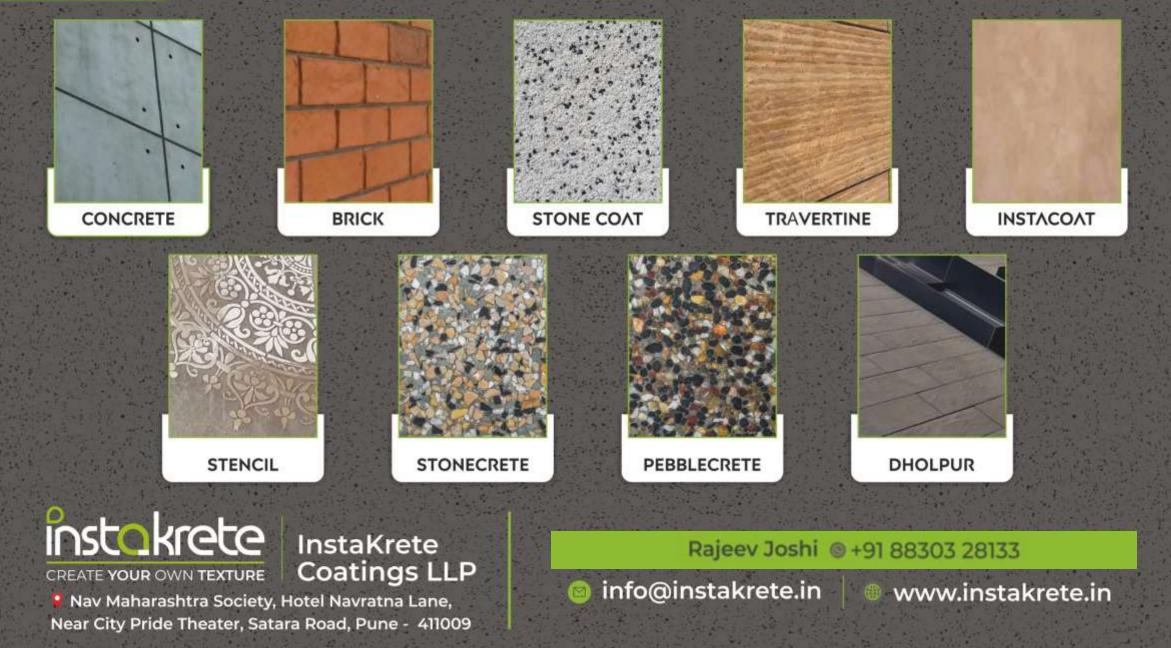

### Signature Stamped Texture Finishes

### Features

- Fast & High bonding application.
- · Economical & long lasting.
- Easy to Maintain, Repair & Recoat.
- Moisture, water & stain protection.
- Thin, lightweight & seamless application.
- Highly Customize with multiple colours & finish range.
- Great alternative of natural stone / finish / texture.
- Low VOC with Environment friendly Product.
- Expert application team equipped with latest tools & accessories.
- Ideal for any Interior, Exterior & Landscaping surfaces.

About – Imperial Texture is inspired by an Indian natural stone. This dimension stone have also left deep imprints on architectural heritage of the country. The innumerable temples, forts and palaces have been carved out of this stone. This tradition of stone architecture has been to the present era, we at InstaKrete has developed replica of different type of interior in texture format, which is more versatile, light weight, more depth, more detail & more extravagance.