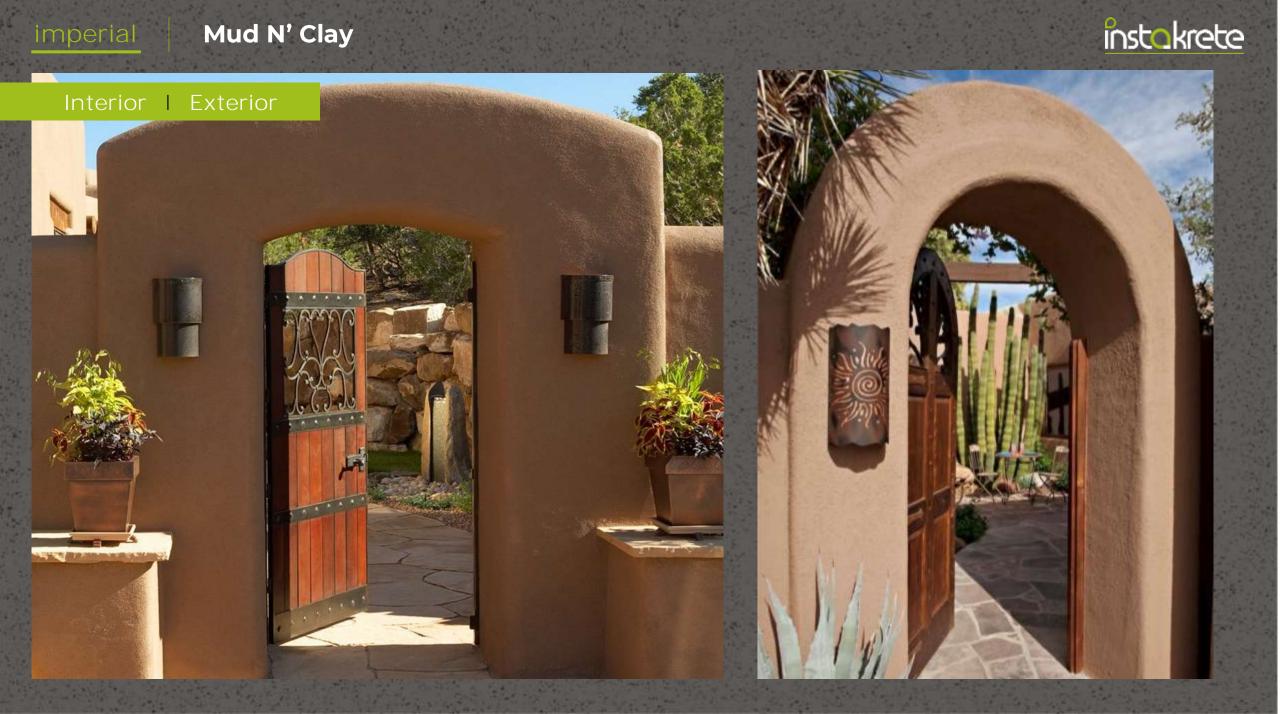

About – Imperial Texture is inspired by an Indian natural stone. This dimension stone have also left deep imprints on architectural heritage of the country. The innumerable temples, forts and palaces have been carved out of this stone. This tradition of stone architecture has been to the present era, we at InstaKrete has developed replica of different type of interior in texture format, which is more versatile, light weight, more depth, more detail & more extravagance.

instakrete

This "Imperial Art" can be created on any smooth levelled plastered walls. It's available in many colour option, patterns & Textures to be choose from. This Texture is a self-drying, on site application.

Application - Ideal for interior & exterior surfaces, facades of commercial, residential, corporates buildings, educational Institutes, wall partitions, retaining walls, Theme rooms in Hotels & Resorts etc.