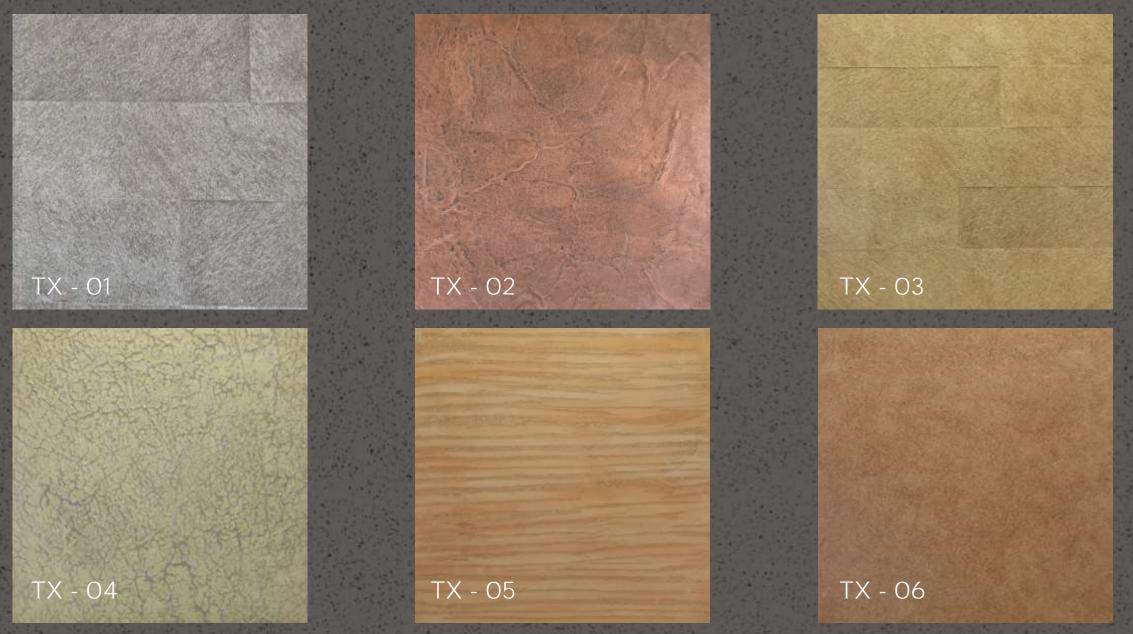

tail & more extravagance.

instakrete

This "Imperial Art" can be created on any smooth levelled plastered walls. It's available in many colour option, patterns & Textures to be choose from. This Texture is a self-drying, on site application.

Desired texture effect can be achieved with min 2 coats of texture application, having thickness of 1.5 mm, can achieve thickness upto 4-5 mm by increasing number of coats.

**Composition –** Various sized marble powders, co-polymer emulsions, cellulose thickeners, additives, biocides and water.

Application - Ideal for interior & exterior surfaces, facades of commercial, residential, corporates buildings, educational Institutes, wall partitions, retaining walls, Theme rooms in Hotels & Resorts etc.















instakrete







### Shade Card