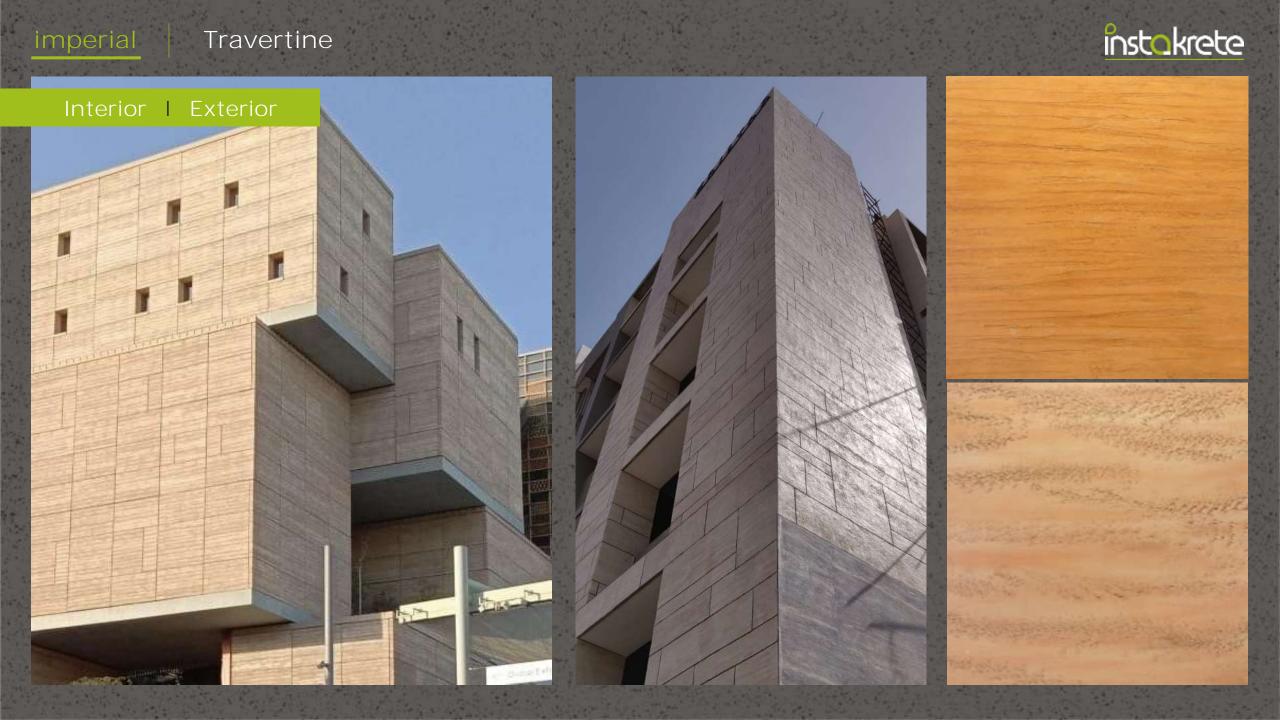

About – Imperial Texture is inspired by an Indian natural stone. This dimension stone have also left deep imprints on architectural heritage of the country. The innumerable temples, forts and palaces have been carved out of this stone. This tradition of stone architecture has been to the present era, we at InstaKrete has developed replica of different type of interior in texture format, which is more versatile, light weight, more depth, more detail & more extravagance.

instakrete

This "Imperial Art" can be created on any smooth levelled plastered walls. It's available in many colour option, patterns & Textures to be choose from. This Texture is a self-drying, on site application.

Desired texture effect can be achieved with min 2 coats of texture application, having thickness of 1.5 mm, can achieve thickness upto 4-5 mm by increasing number of coats.

**Composition –** Various sized marble powders, co-polymer emulsions, cellulose thickeners, additives, biocides and water.