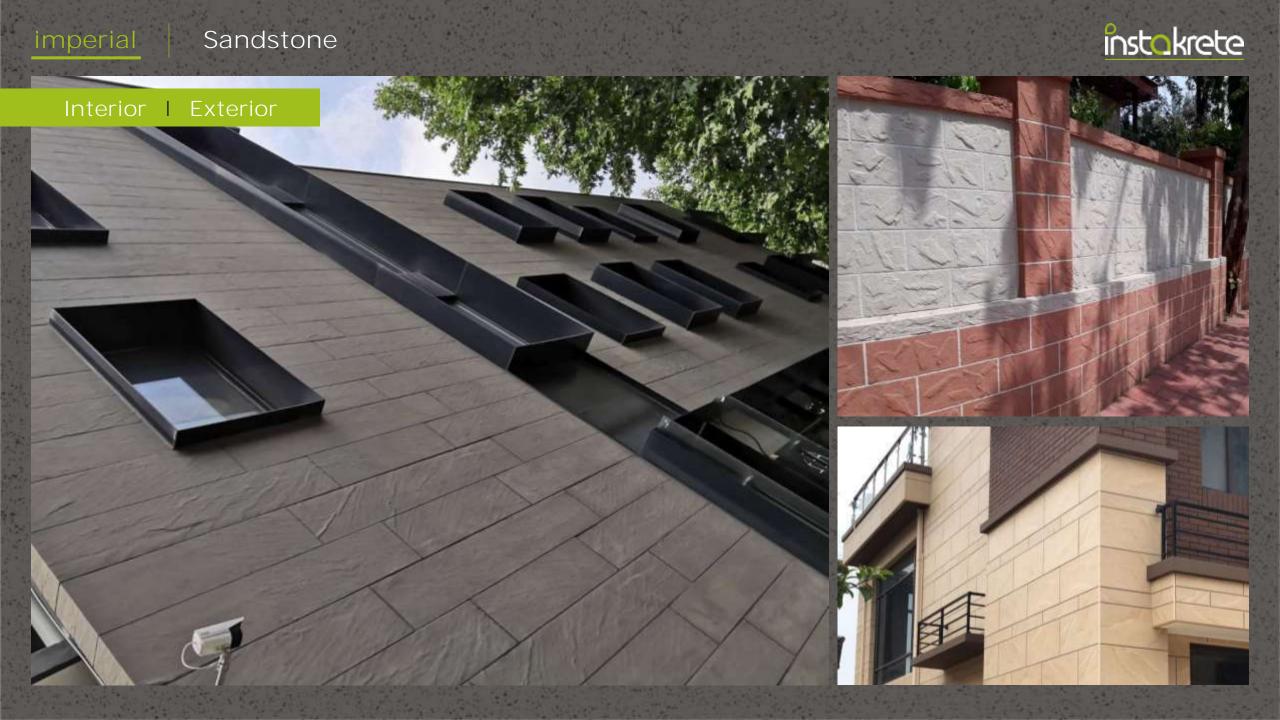

Imperial

About – Imperial Texture is inspired by an Indian natural stone. This dimension stone have also left deep imprints on architectural heritage of the country. The innumerable temples, forts and palaces have been carved out of this stone. This tradition of stone architecture has been to the present era, we at InstaKrete has developed replica of different type of interior in texture format, which is more versatile, light weight, more depth, more detail & more extravagance.

Application - Ideal for interior & exterior surfaces, facades of commercial, residential, corporates buildings, educational Institutes, wall partitions, retaining walls, Theme rooms in Hotels & Resorts etc.